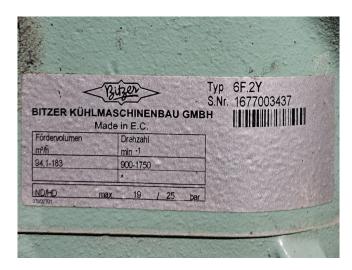

## **Specifications**

| Brand                    | Bitzer                  |
|--------------------------|-------------------------|
| Туре                     | 6F.2Y (x3)              |
| Refrigerant              | Freon                   |
| kW at 0°C/+40°C          | 382,1                   |
| kW at -5°C/+40°C         | 317,2                   |
| kW at -10°C/+40°C        | 260,9                   |
| kW at -20°C/+40°C        | 170,0                   |
| kW at -30°C/+40°C        | 103,2                   |
| Unloaded Start           | /                       |
| Capacity Control         | /                       |
| On steel base frame      | /                       |
| Pressure safety switches | /                       |
| Hp/Lp/Op                 |                         |
| Oil separator            | /                       |
| Oil level system AC&R    | <b>✓</b>                |
| Liquid line filter drier | /                       |
| Sight Glass              | /                       |
| Solenoid Valve           | /                       |
| m3 / h                   | 549,0 at 1750 RPM       |
| Remarks                  | SN: 2686700069 - Y.o.b. |
|                          | 2014                    |
|                          | SN: 1677003437 - Y.o.b. |
|                          | 2009                    |
|                          | SN: 1680116087 - Y.o.b  |
|                          | 2011                    |
| Package / Rack           | /                       |
|                          |                         |

#### Used Bitzer 6F.2Y (x3)

Used Bitzer compressor rack on Freon. Complete with 3 Bitzer 6F.2Y open-type reciprocating compressors, 3 electric motors - 50 Hz - 37 kW - 1475 RPM, Euro-Cold SHO-65 oil separator, oil reservoir and liquid line filter driers. The compressors have a total displacement of 549,0 m³/h at 1750 RPM.