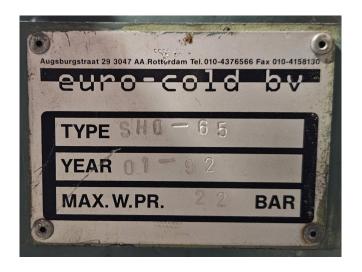

#### Used Bitzer 6F.2Y (x3)

Used Bitzer compressor rack on Freon. Complete with 3 Bitzer 6F.2Y open-type reciprocating compressors, 3 electric motors - 50 Hz - 37 kW - 1475 RPM, Euro-Cold SHO-65 oil separator, oil reservoir and liquid line filter driers. The compressors have a total displacement of 549,0 m³/h at 1750 RPM.