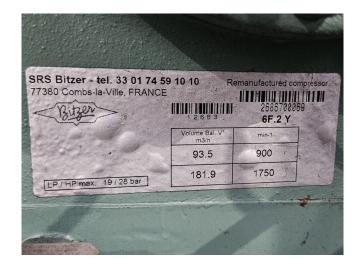

## **Specifications**

| Brand                    | Bitzer                  |
|--------------------------|-------------------------|
| Туре                     | 6F.2Y (x3)              |
| Refrigerant              | Freon                   |
| kW at 0°C/+40°C          | 382,1                   |
| kW at -5°C/+40°C         | 317,2                   |
| kW at -10°C/+40°C        | 260,9                   |
| kW at -20°C/+40°C        | 170,0                   |
| kW at -30°C/+40°C        | 103,2                   |
| Unloaded Start           | /                       |
| Capacity Control         | /                       |
| On steel base frame      | /                       |
| Pressure safety switches | /                       |
| Hp/Lp/Op                 |                         |
| Oil separator            | /                       |
| Oil level system AC&R    | <b>✓</b>                |
| Liquid line filter drier | /                       |
| Sight Glass              | /                       |
| Solenoid Valve           | /                       |
| m3 / h                   | 549,0 at 1750 RPM       |
| Remarks                  | SN: 2686700069 - Y.o.b. |
|                          | 2014                    |
|                          | SN: 1677003437 - Y.o.b. |
|                          | 2009                    |
|                          | SN: 1680116087 - Y.o.b  |
|                          | 2011                    |
| Package / Rack           | /                       |
|                          |                         |

#### Used Bitzer 6F.2Y (x3)

Used Bitzer compressor rack on Freon. Complete with 3 Bitzer 6F.2Y open-type reciprocating compressors, 3 electric motors - 50 Hz - 37 kW - 1475 RPM, Euro-Cold SHO-65 oil separator, oil reservoir and liquid line filter driers. The compressors have a total displacement of 549,0 m³/h at 1750 RPM.