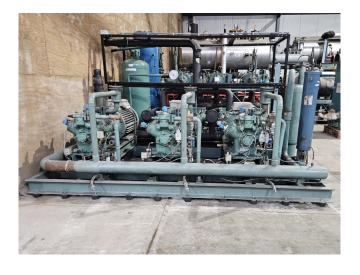

## Bitzer 6F.2Y (x3)

## **Specifications**

| Brand                    | Bitzer                  |
|--------------------------|-------------------------|
| Туре                     | 6F.2Y (x3)              |
| Refrigerant              | Freon                   |
| kW at 0°C/+40°C          | 382,1                   |
| kW at -5°C/+40°C         | 317,2                   |
| kW at -10°C/+40°C        | 260,9                   |
| kW at -20°C/+40°C        | 170,0                   |
| kW at -30°C/+40°C        | 103,2                   |
| Unloaded Start           | /                       |
| Capacity Control         | /                       |
| On steel base frame      | /                       |
| Pressure safety switches | /                       |
| Hp/Lp/Op                 |                         |
| Oil separator            | /                       |
| Oil level system AC&R    | <b>✓</b>                |
| Liquid line filter drier | /                       |
| Sight Glass              | /                       |
| Solenoid Valve           | /                       |
| m3 / h                   | 549,0 at 1750 RPM       |
| Remarks                  | SN: 2686700069 - Y.o.b. |
|                          | 2014                    |
|                          | SN: 1677003437 - Y.o.b. |
|                          | 2009                    |
|                          | SN: 1680116087 - Y.o.b  |
|                          | 2011                    |
| Package / Rack           | /                       |
|                          |                         |

#### Used Bitzer 6F.2Y (x3)

Used Bitzer compressor rack on Freon. Complete with 3 Bitzer 6F.2Y open-type reciprocating compressors, 3 electric motors - 50 Hz - 37 kW - 1475 RPM, Euro-Cold SHO-65 oil separator, oil reservoir and liquid line filter driers. The compressors have a total displacement of 549,0 m³/h at 1750 RPM.