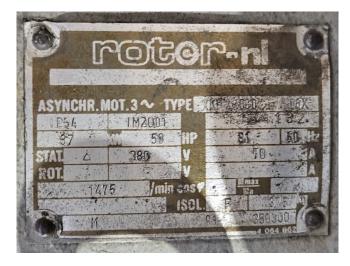

## **Specifications**

| Brand                    | Bitzer                  |
|--------------------------|-------------------------|
| Туре                     | 6F.2Y (x3)              |
| Refrigerant              | Freon                   |
| kW at 0°C/+40°C          | 382,1                   |
| kW at -5°C/+40°C         | 317,2                   |
| kW at -10°C/+40°C        | 260,9                   |
| kW at -20°C/+40°C        | 170,0                   |
| kW at -30°C/+40°C        | 103,2                   |
| Unloaded Start           | /                       |
| Capacity Control         | /                       |
| On steel base frame      | /                       |
| Pressure safety switches | /                       |
| Hp/Lp/Op                 |                         |
| Oil separator            | /                       |
| Oil level system AC&R    | <b>✓</b>                |
| Liquid line filter drier | /                       |
| Sight Glass              | /                       |
| Solenoid Valve           | /                       |
| m3 / h                   | 549,0 at 1750 RPM       |
| Remarks                  | SN: 2686700069 - Y.o.b. |
|                          | 2014                    |
|                          | SN: 1677003437 - Y.o.b. |
|                          | 2009                    |
|                          | SN: 1680116087 - Y.o.b  |
|                          | 2011                    |
| Package / Rack           | /                       |
|                          |                         |

#### Used Bitzer 6F.2Y (x3)

Used Bitzer compressor rack on Freon. Complete with 3 Bitzer 6F.2Y open-type reciprocating compressors, 3 electric motors - 50 Hz - 37 kW - 1475 RPM, Euro-Cold SHO-65 oil separator, oil reservoir and liquid line filter driers. The compressors have a total displacement of 549,0 m³/h at 1750 RPM.