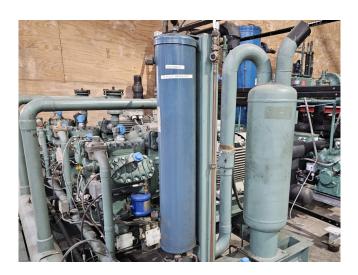

#### Used Bitzer 6F.2Y (x3)

Used Bitzer compressor rack on Freon. Complete with 3 Bitzer 6F.2Y open-type reciprocating compressors, 3 electric motors - 50 Hz - 37 kW - 1475 RPM, Euro-Cold SHO-65 oil separator, oil reservoir and liquid line filter driers. The compressors have a total displacement of 549,0 m³/h at 1750 RPM.