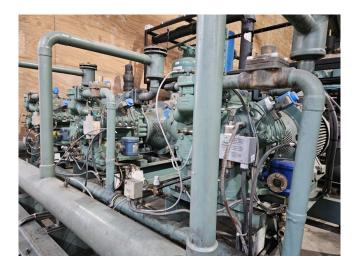

## Bitzer 6F.2Y (x3)

#### Used Bitzer 6F.2Y (x3)

Used Bitzer compressor rack on Freon. Complete with 3 Bitzer 6F.2Y open-type reciprocating compressors, 3 electric motors - 50 Hz - 37 kW - 1475 RPM, Euro-Cold SHO-65 oil separator, oil reservoir and liquid line filter driers. The compressors have a total displacement of 549,0 m³/h at 1750 RPM.