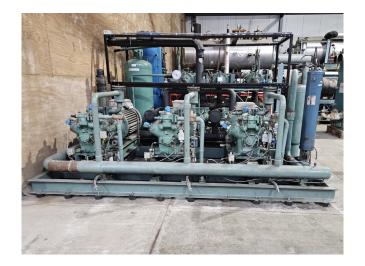

## Bitzer 6F.2Y (x3)

## **Specifications**

| Brand                    | Bitzer                  |
|--------------------------|-------------------------|
| Туре                     | 6F.2Y (x3)              |
| Refrigerant              | Freon                   |
| kW at 0°C/+40°C          | 382,1                   |
| kW at -5°C/+40°C         | 317,2                   |
| kW at -10°C/+40°C        | 260,9                   |
| kW at -20°C/+40°C        | 170,0                   |
| kW at -30°C/+40°C        | 103,2                   |
| Unloaded Start           | /                       |
| Capacity Control         | /                       |
| On steel base frame      | /                       |
| Pressure safety switches | /                       |
| Hp/Lp/Op                 |                         |
| Oil separator            | /                       |
| Oil level system AC&R    | <b>✓</b>                |
| Liquid line filter drier | /                       |
| Sight Glass              | /                       |
| Solenoid Valve           | /                       |
| m3 / h                   | 549,0 at 1750 RPM       |
| Remarks                  | SN: 2686700069 - Y.o.b. |
|                          | 2014                    |
|                          | SN: 1677003437 - Y.o.b. |
|                          | 2009                    |
|                          | SN: 1680116087 - Y.o.b  |
|                          | 2011                    |
| Package / Rack           | /                       |
|                          |                         |

#### Used Bitzer 6F.2Y (x3)

Used Bitzer compressor rack on Freon. Complete with 3 Bitzer 6F.2Y open-type reciprocating compressors, 3 electric motors - 50 Hz - 37 kW - 1475 RPM, Euro-Cold SHO-65 oil separator, oil reservoir and liquid line filter driers. The compressors have a total displacement of 549,0 m³/h at 1750 RPM.