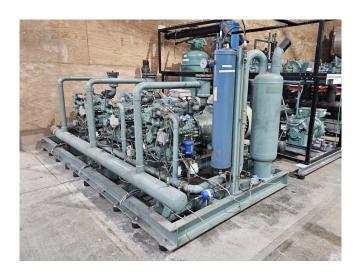

## Bitzer 6F.2Y (x3)

## **Specifications**

| Brand                    | Bitzer                  |
|--------------------------|-------------------------|
| Туре                     | 6F.2Y (x3)              |
| Refrigerant              | Freon                   |
| kW at 0°C/+40°C          | 382,1                   |
| kW at -5°C/+40°C         | 317,2                   |
| kW at -10°C/+40°C        | 260,9                   |
| kW at -20°C/+40°C        | 170,0                   |
| kW at -30°C/+40°C        | 103,2                   |
| Unloaded Start           | /                       |
| Capacity Control         | /                       |
| On steel base frame      | /                       |
| Pressure safety switches | /                       |
| Hp/Lp/Op                 |                         |
| Oil separator            | /                       |
| Oil level system AC&R    | <b>✓</b>                |
| Liquid line filter drier | /                       |
| Sight Glass              | /                       |
| Solenoid Valve           | /                       |
| m3 / h                   | 549,0 at 1750 RPM       |
| Remarks                  | SN: 2686700069 - Y.o.b. |
|                          | 2014                    |
|                          | SN: 1677003437 - Y.o.b. |
|                          | 2009                    |
|                          | SN: 1680116087 - Y.o.b  |
|                          | 2011                    |
| Package / Rack           | /                       |
|                          |                         |

#### Used Bitzer 6F.2Y (x3)

Used Bitzer compressor rack on Freon. Complete with 3 Bitzer 6F.2Y open-type reciprocating compressors, 3 electric motors - 50 Hz - 37 kW - 1475 RPM, Euro-Cold SHO-65 oil separator, oil reservoir and liquid line filter driers. The compressors have a total displacement of 549,0 m³/h at 1750 RPM.