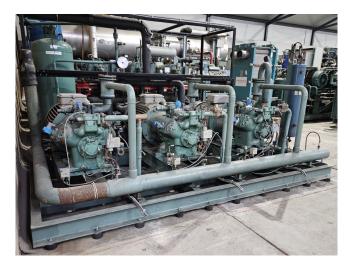

## Bitzer 6F.2Y (x3)

## **Specifications**

| Brand                    | Bitzer                  |
|--------------------------|-------------------------|
| Туре                     | 6F.2Y (x3)              |
| Refrigerant              | Freon                   |
| kW at 0°C/+40°C          | 382,1                   |
| kW at -5°C/+40°C         | 317,2                   |
| kW at -10°C/+40°C        | 260,9                   |
| kW at -20°C/+40°C        | 170,0                   |
| kW at -30°C/+40°C        | 103,2                   |
| Unloaded Start           | /                       |
| Capacity Control         | /                       |
| On steel base frame      | /                       |
| Pressure safety switches | /                       |
| Hp/Lp/Op                 |                         |
| Oil separator            | /                       |
| Oil level system AC&R    | <b>✓</b>                |
| Liquid line filter drier | /                       |
| Sight Glass              | /                       |
| Solenoid Valve           | /                       |
| m3 / h                   | 549,0 at 1750 RPM       |
| Remarks                  | SN: 2686700069 - Y.o.b. |
|                          | 2014                    |
|                          | SN: 1677003437 - Y.o.b. |
|                          | 2009                    |
|                          | SN: 1680116087 - Y.o.b  |
|                          | 2011                    |
| Package / Rack           | /                       |
|                          |                         |

#### Used Bitzer 6F.2Y (x3)

Used Bitzer compressor rack on Freon. Complete with 3 Bitzer 6F.2Y open-type reciprocating compressors, 3 electric motors - 50 Hz - 37 kW - 1475 RPM, Euro-Cold SHO-65 oil separator, oil reservoir and liquid line filter driers. The compressors have a total displacement of 549,0 m³/h at 1750 RPM.