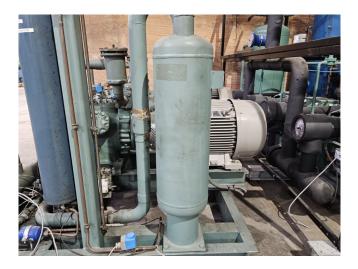

#### Used Bitzer 6F.2Y (x3)

Used Bitzer compressor rack on Freon. Complete with 3 Bitzer 6F.2Y open-type reciprocating compressors, 3 electric motors - 50 Hz - 37 kW - 1475 RPM, Euro-Cold SHO-65 oil separator, oil reservoir and liquid line filter driers. The compressors have a total displacement of 549,0 m³/h at 1750 RPM.