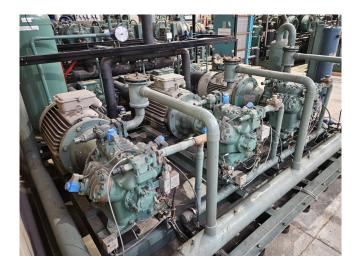

## Bitzer 6F.2Y (x3)

#### Used Bitzer 6F.2Y (x3)

Used Bitzer compressor rack on Freon. Complete with 3 Bitzer 6F.2Y open-type reciprocating compressors, 3 electric motors - 50 Hz - 37 kW - 1475 RPM, Euro-Cold SHO-65 oil separator, oil reservoir and liquid line filter driers. The compressors have a total displacement of 549,0 m³/h at 1750 RPM.