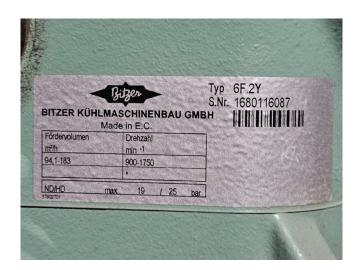

## **Specifications**

| Brand                    | Bitzer                  |
|--------------------------|-------------------------|
| Туре                     | 6F.2Y (x3)              |
| Refrigerant              | Freon                   |
| kW at 0°C/+40°C          | 382,1                   |
| kW at -5°C/+40°C         | 317,2                   |
| kW at -10°C/+40°C        | 260,9                   |
| kW at -20°C/+40°C        | 170,0                   |
| kW at -30°C/+40°C        | 103,2                   |
| Unloaded Start           | /                       |
| Capacity Control         | /                       |
| On steel base frame      | /                       |
| Pressure safety switches | /                       |
| Hp/Lp/Op                 |                         |
| Oil separator            | /                       |
| Oil level system AC&R    | <b>✓</b>                |
| Liquid line filter drier | /                       |
| Sight Glass              | /                       |
| Solenoid Valve           | /                       |
| m3 / h                   | 549,0 at 1750 RPM       |
| Remarks                  | SN: 2686700069 - Y.o.b. |
|                          | 2014                    |
|                          | SN: 1677003437 - Y.o.b. |
|                          | 2009                    |
|                          | SN: 1680116087 - Y.o.b  |
|                          | 2011                    |
| Package / Rack           | /                       |
|                          |                         |

#### Used Bitzer 6F.2Y (x3)

Used Bitzer compressor rack on Freon. Complete with 3 Bitzer 6F.2Y open-type reciprocating compressors, 3 electric motors - 50 Hz - 37 kW - 1475 RPM, Euro-Cold SHO-65 oil separator, oil reservoir and liquid line filter driers. The compressors have a total displacement of 549,0 m³/h at 1750 RPM.