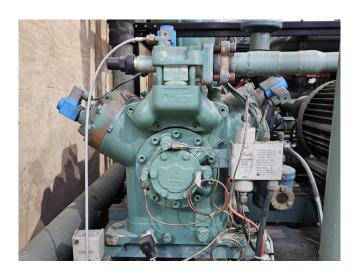

## Bitzer 6F.2Y (x3)

#### Used Bitzer 6F.2Y (x3)

Used Bitzer compressor rack on Freon. Complete with 3 Bitzer 6F.2Y open-type reciprocating compressors, 3 electric motors - 50 Hz - 37 kW - 1475 RPM, Euro-Cold SHO-65 oil separator, oil reservoir and liquid line filter driers. The compressors have a total displacement of 549,0 m³/h at 1750 RPM.