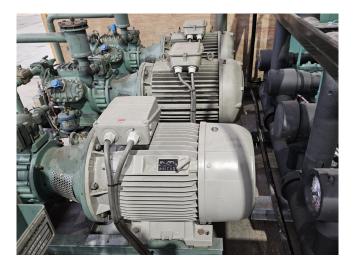

#### Used Bitzer 6F.2Y (x3)

Used Bitzer compressor rack on Freon. Complete with 3 Bitzer 6F.2Y open-type reciprocating compressors, 3 electric motors - 50 Hz - 37 kW - 1475 RPM, Euro-Cold SHO-65 oil separator, oil reservoir and liquid line filter driers. The compressors have a total displacement of 549,0 m³/h at 1750 RPM.